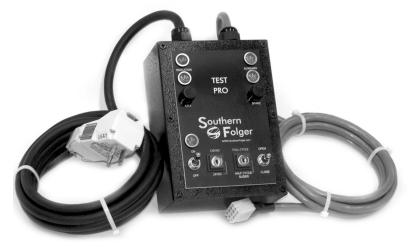

## Test Pro Universal test unit

The Southern Folger test box is a great tool for the everyday detention locksmith. You can test your lock in the jamb or use it at you lock bench to test repairs before you install them.

## TO ORDER CALL: 888-745-0530

The Southern Folger TestPro test unit is a sturdy, portable unit for preventive maintenance checks.

With easy-to read indicator lights, this ergonomically designed test unit will operate all current models of Southern Steel and

Folger Adam electric and pneumatic locks and locking devices. Controls are consolidated into a single set of switches for all lock functions.

## STANDARD FEATURES:

- Indication Two sets of colored indication lights are included on each unit.
- ° Green Secure/Red Unsecure for DPS indication
- O Green Secure/Red Unsecure for auxiliary indication
- Fuse Protection A 4-amp fuse is mounted on the front of the test unit for easy replacement. Spare fuse holder stores replacement fuse.
- Voltage Selector A key-operated, multi-voltage selector switch allows operation of 24VDC and 120VAC units.
- Cycle Type Selector A key operated cycle type selector switch allows operation of half cycle and full cycle devices.
- Three-position center-off control switch allows open/close type testing. The control switch is momentary contact, spring-loaded to the center-off position.
- Case Ergonomically designed steel case.
- $\bullet$  Power Connection all units are equipped with a 3-prong, industrial rated 120VAC GFI power plug with integral test and reset controls